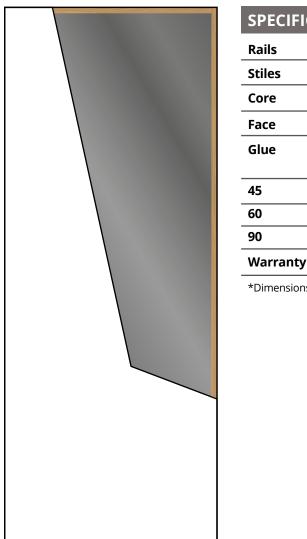

## SPECIFICATIONSDESCRIPTIONRails1" (25 mm) compliant HDFStiles1" (25 mm) compliant HDFCoreHeavy duty AgrifibreFace4 mm HDF (850 kg/cbm) as selectedGluetype II, water-resistant, ASTM E2074<br/>standard formaldehyde free45WH compliant 45 minute fire-rating60WH compliant 90 minute fire-rating90WH compliant 90 minute fire-rating

Lifetime against warping

\*Dimensions are nominal before trimming

Designer series (HDF premium)

All doors manufactured by ID Doors comply with the standards of the Canadian Standards Association. CAN/CSA-0132.2.0.90.