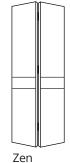

------------------------------------|
| Rails          | 1 ¼ (32 mm)<br>low-density wood                                    |
| Stiles         | 1 <sup>1</sup> /₄ (32 mm)<br>low-density wood                      |
| Core           | Hollow with honeycomb, 1 (25 mm) cells, 11 PSI                     |
| Face           | 4 mm HDF (850 kg/cbm) as selected                                  |
| Glue           | type ll, water-resistant, ASTM E2074<br>standard formaldehyde free |
| Hinge          | Heavy-duty installed                                               |
| Warranty       | 1 year against warping                                             |
|                |                                                                    |

\*Dimensions are nominal before trimming



Léa

Pure







All doors manufactured by ID Doors comply with the standards of the Canadian Standards Association. CAN/CSA-0132.2.0.90.

Linéa

 $1^{3}/_{4} \pm \frac{1}{16}$ 

1 <sup>1</sup>/<sub>4</sub>