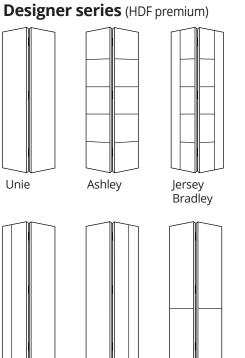

---------------------------------------------------|
| Rails          | 1 ¼ (32 mm)<br>low-density wood                                    |
| Stiles         | 1 <sup>1</sup> /₄ (32 mm)<br>low-density wood                      |
| Core           | Hollow with honeycomb, 1 (25 mm) cells, 11 PSI                     |
| Face           | 4 mm HDF (850 kg/cbm) as selected                                  |
| Glue           | type ll, water-resistant, ASTM E2074<br>standard formaldehyde free |
| Hinge          | Heavy-duty installed                                               |
| Warranty       | 1 year against warping                                             |
|                |                                                                    |

\*Dimensions are nominal before trimming



Léa

Pure







All doors manufactured by ID Doors comply with the standards of the Canadian Standards Association. CAN/CSA-0132.2.0.90.

Linéa

 $1^{3}/_{4} \pm \frac{1}{16}$ 

1 <sup>1</sup>/<sub>4</sub>