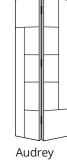

--------------------------------------|
| Rails          | 1 ¼ (32 mm)<br>low-density wood                                    |
| Stiles         | 1 <sup>1</sup> /₄ (32 mm)<br>low-density wood                      |
| Core           | Hollow with honeycomb, 1 (25 mm) cells, 11 PSI                     |
| Face           | 4 mm HDF (850 kg/cbm) as selected                                  |
| Glue           | type ll, water-resistant, ASTM E2074<br>standard formaldehyde free |
| Hinge          | Heavy-duty installed                                               |
| Warranty       | 1 year against warping                                             |
|                |                                                                    |

\*Dimensions are nominal before trimming



Léa

Pure







All doors manufactured by ID Doors comply with the standards of the Canadian Standards Association. CAN/CSA-0132.2.0.90.

Linéa

 $1^{3}/_{4} \pm \frac{1}{16}$ 

1 <sup>1</sup>/<sub>4</sub>