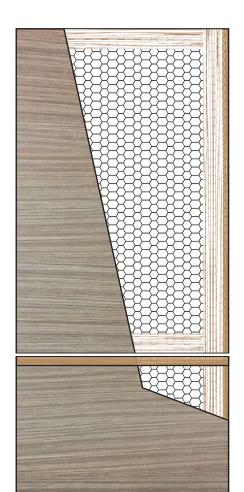

## **V4 934HOL**

|                  | 0.100.1110.                                                                                                                    |
|------------------|--------------------------------------------------------------------------------------------------------------------------------|
| SPECIFICATIONS   | DESCRIPTION                                                                                                                    |
| Rails            | 3 <sup>1</sup> / <sub>4</sub> (83 mm) LSL type                                                                                 |
| Stiles           | 4 <sup>3</sup> / <sub>8</sub> (111 mm) LSL type including <sup>7</sup> / <sub>8</sub> (22 mm) wood, preferably matching veneer |
| Champ            | Covered with <sup>1</sup> / <sub>16</sub> (0,06 mm)<br>hot-set matching veneer                                                 |
| Core             | Hollow with honeycomb, 1 (25 mm) cells, 11 PSI                                                                                 |
| Face             | 4 mm HDF with selected veneer density 850-900 kg/m³                                                                            |
| Glue             | type II, water-resistant, ASTM E2074<br>standard formaldehyde free                                                             |
| Shelf (optional) | 1 <sup>1</sup> / <sub>4</sub> (32 mm) x 6 (152 mm)<br>low-density wood or matching warping                                     |
| Warranty         | 1 year against warping                                                                                                         |
|                  |                                                                                                                                |