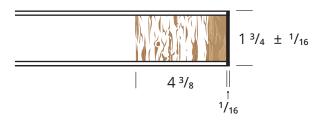

## **V4 934HOL**

|                  | 0.100.1110.                                                                                                                    |
|------------------|--------------------------------------------------------------------------------------------------------------------------------|
| SPECIFICATIONS   | DESCRIPTION                                                                                                                    |
| Rails            | 3 <sup>1</sup> / <sub>4</sub> (83 mm) LSL type                                                                                 |
| Stiles           | 4 <sup>3</sup> / <sub>8</sub> (111 mm) LSL type including <sup>7</sup> / <sub>8</sub> (22 mm) wood, preferably matching veneer |
| Champ            | Covered with <sup>1</sup> / <sub>16</sub> (0,06 mm)<br>hot-set matching veneer                                                 |
| Core             | Hollow with honeycomb, 1 (25 mm) cells, 11 PSI                                                                                 |
| Face             | 4 mm HDF with selected veneer density 850-900 kg/m³                                                                            |
| Glue             | type II, water-resistant, ASTM E2074<br>standard formaldehyde free                                                             |
| Shelf (optional) | 1 <sup>1</sup> / <sub>4</sub> (32 mm) x 6 (152 mm)<br>low-density wood or matching warping                                     |
| Warranty         | 1 year against warping                                                                                                         |
|                  |                                                                                                                                |

<sup>\*</sup>Dimensions are nominal before trimming