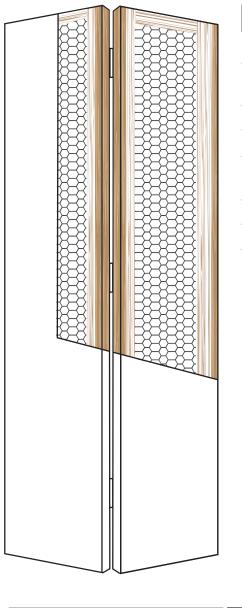

## Hollow core folding door

## **Series 4800**

## V4 834PL2

| SPECIFICATIONS | DESCRIPTION                                                                     |
|----------------|---------------------------------------------------------------------------------|
| Rails          | 3 <sup>1</sup> / <sub>4</sub> (83 mm) LSL type                                  |
| Stiles         | 4 ³/₅ (111 mm) LSL type including ⅓ (22 mm)<br>wood, preferably matching veneer |
| Core           | Hollow with honeycomb, 1 (25 mm) cells, 11 PSI                                  |
| Face           | 4 mm HDF (850 kg/cbm) as selected                                               |
| Glue           | type II, water-resistant, ASTM E2074<br>standard formaldehyde free              |
| Hinge          | Heavy-duty installed                                                            |
| Warranty       | Lifetime against warping                                                        |