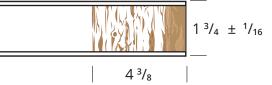

## V4 834PL2

| SPECIFICATIONS | DESCRIPTION                                                                     |
|----------------|---------------------------------------------------------------------------------|
| Rails          | 3 <sup>1</sup> / <sub>4</sub> (83 mm) LSL type                                  |
| Stiles         | 4 ³/₅ (111 mm) LSL type including ⅓ (22 mm)<br>wood, preferably matching veneer |
| Core           | Hollow with honeycomb, 1 (25 mm) cells, 11 PSI                                  |
| Face           | 4 mm HDF (850 kg/cbm) as selected                                               |
| Glue           | type II, water-resistant, ASTM E2074<br>standard formaldehyde free              |
| Hinge          | Heavy-duty installed                                                            |
| Warranty       | Lifetime against warping                                                        |

\*Dimensions are nominal before trimming

All doors manufactured by ID Doors comply with the standards of the Canadian Standards Association. CAN/CSA-0132.2.0.90.