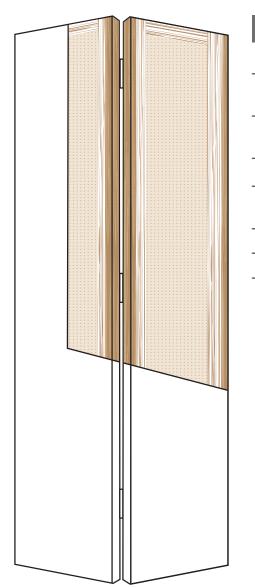

## P4 834PL2 SPECIFICATIONS DESCRIPTION Rails 3 1/4 (83 mm) LSL type **Stiles** 4 <sup>3</sup>/<sub>8</sub> (111 mm) LSL type including <sup>7</sup>/<sub>8</sub> (22 mm) wood, preferably matching veneer Core Solid particle board density 28-32 lbs (per cubic foot) Face 4 mm HDF (850 kg/cbm) as selected Glue type II, water-resistant, ASTM E2074 standard formaldehyde free Hinge Heavy-duty installed Warranty Lifetime against warping