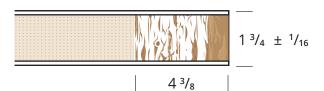

## Series 4800

P4 834

| SPECIFICATIONS DES        | CRIPTION                                                                 |
|---------------------------|--------------------------------------------------------------------------|
| <b>Rails</b> 3 1/4 (      | 33 mm) LSL type                                                          |
|                           | 111 mm) LSL type including $7/8$ (22 mm)<br>, preferably matching veneer |
|                           | particle board<br>ty 28-32 lbs (per cubic foot)                          |
| Face 4 mm                 | HDF (850 kg/cbm) as selected                                             |
| 21                        | l, water-resistant, ASTM E2074<br>ard formaldehyde free                  |
| <b>Optional</b> WH c      | ompliant 20 minute fire-rating                                           |
| Optional Warranty Lifetin | ne against warping                                                       |

<sup>\*</sup>Dimensions are nominal before trimming