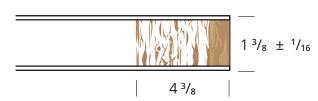

## **V4 738HOL**

| 301103 4700      | V+ / JOITOL                                                                                |
|------------------|--------------------------------------------------------------------------------------------|
| SPECIFICATIONS   | DESCRIPTION                                                                                |
| Rails            | 3 <sup>1</sup> / <sub>4</sub> (83 mm) LSL type                                             |
| Stiles           | $4^{3}/_{8}$ (111 mm) LSL type including $7/_{8}$ (22 mm) wood, preferably matching veneer |
| Core             | Hollow with honeycomb, 1 (25 mm) cells, 11 PSI                                             |
| Veneer           | As selected                                                                                |
| Glue             | type II, water-resistant, ASTM E2074<br>standard formaldehyde free                         |
| Shelf (optional) | 1 <sup>1</sup> / <sub>4</sub> (32 mm) x 6 (152 mm)<br>low-density wood or matching veneer  |
| Warranty         | Lifetime against warping                                                                   |
|                  |                                                                                            |