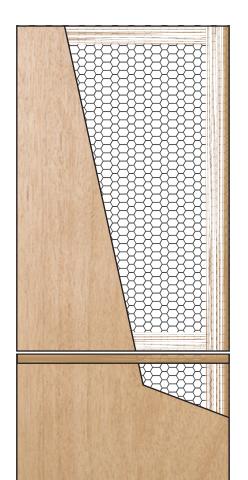

## **V4 738HOL**

| 301103 4700      | V+ / JOITOL                                                                                |
|------------------|--------------------------------------------------------------------------------------------|
| SPECIFICATIONS   | DESCRIPTION                                                                                |
| Rails            | 3 <sup>1</sup> / <sub>4</sub> (83 mm) LSL type                                             |
| Stiles           | $4^{3}/_{8}$ (111 mm) LSL type including $7/_{8}$ (22 mm) wood, preferably matching veneer |
| Core             | Hollow with honeycomb, 1 (25 mm) cells, 11 PSI                                             |
| Veneer           | As selected                                                                                |
| Glue             | type II, water-resistant, ASTM E2074<br>standard formaldehyde free                         |
| Shelf (optional) | 1 <sup>1</sup> / <sub>4</sub> (32 mm) x 6 (152 mm)<br>low-density wood or matching veneer  |
| Warranty         | Lifetime against warping                                                                   |
|                  |                                                                                            |