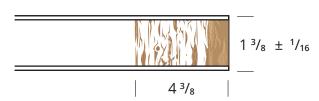

## **Series 4700**

**V4738** 

| SPECIFICATIONS | DESCRIPTION                                                                                                        |
|----------------|--------------------------------------------------------------------------------------------------------------------|
| Rails          | 3 <sup>1</sup> / <sub>4</sub> (83 mm) LSL type                                                                     |
| Stiles         | 4 <sup>3</sup> / <sub>8</sub> (111 mm) LSL type including 7/ <sub>8</sub> (22 mm) wood, preferably matching veneer |
| Core           | Hollow with honeycomb, 1 (25 mm) cells, 11 PSI                                                                     |
| Veneer         | As selected                                                                                                        |
| Glue           | type II, water-resistant, ASTM E2074<br>standard formaldehyde free                                                 |
| Warranty       | Lifetime against warping                                                                                           |
|                |                                                                                                                    |

<sup>\*</sup>Dimensions are nominal before trimming