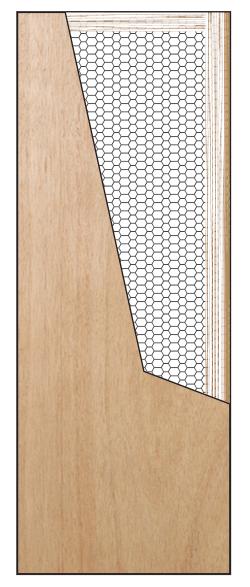

## **Series 4700**

**V4738** 

| SPECIFICATIONS | DESCRIPTION                                                                                                        |
|----------------|--------------------------------------------------------------------------------------------------------------------|
| Rails          | 3 <sup>1</sup> / <sub>4</sub> (83 mm) LSL type                                                                     |
| Stiles         | 4 <sup>3</sup> / <sub>8</sub> (111 mm) LSL type including 7/ <sub>8</sub> (22 mm) wood, preferably matching veneer |
| Core           | Hollow with honeycomb, 1 (25 mm) cells, 11 PSI                                                                     |
| Veneer         | As selected                                                                                                        |
| Glue           | type II, water-resistant, ASTM E2074<br>standard formaldehyde free                                                 |
| Warranty       | Lifetime against warping                                                                                           |
|                |                                                                                                                    |