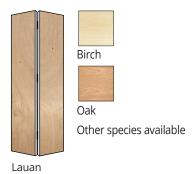

#### Veneer

## V4 734PL2

| Rails3 ¹/₄ (83 mm) LSL typeStiles4 ³/ଃ (111 mm) LSL type including ⅓ଃ (22 mm) wood, preferably matching veneerCoreHollow with honeycomb, 1 (25 mm) cells, 11 PSIVeneerAs selectedGluetype II, water-resistant, ASTM E2074 |  |
|---------------------------------------------------------------------------------------------------------------------------------------------------------------------------------------------------------------------------|--|
| wood, preferably matching veneer  Core Hollow with honeycomb, 1 (25 mm) cells, 11 PSI  Veneer As selected  Glue type II, water-resistant, ASTM E2074                                                                      |  |
| Veneer As selected  Glue type II, water-resistant, ASTM E2074                                                                                                                                                             |  |
| Glue type II, water-resistant, ASTM E2074                                                                                                                                                                                 |  |
| 5/p = 11/ 11/11/11/11/11/11/11/11/11/11/11/11                                                                                                                                                                             |  |
| standard formaldehyde free                                                                                                                                                                                                |  |
| Hinge Heavy-duty installed                                                                                                                                                                                                |  |
| Warranty Lifetime against warping                                                                                                                                                                                         |  |