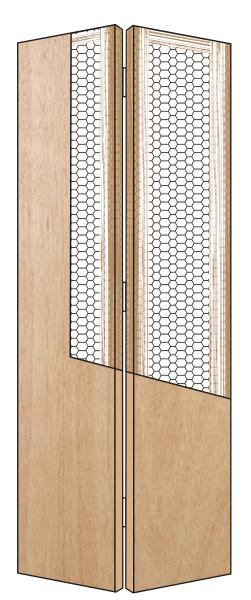

# Hollow core folding door

## **Series 4700**

## V4 734PL2

| Rails3 ¹/₄ (83 mm) LSL typeStiles4 ³/ଃ (111 mm) LSL type including ⅓ଃ (22 mm) wood, preferably matching veneerCoreHollow with honeycomb, 1 (25 mm) cells, 11 PSIVeneerAs selectedGluetype II, water-resistant, ASTM E2074 |  |
|---------------------------------------------------------------------------------------------------------------------------------------------------------------------------------------------------------------------------|--|
| wood, preferably matching veneer  Core Hollow with honeycomb, 1 (25 mm) cells, 11 PSI  Veneer As selected  Glue type II, water-resistant, ASTM E2074                                                                      |  |
| Veneer As selected  Glue type II, water-resistant, ASTM E2074                                                                                                                                                             |  |
| Glue type II, water-resistant, ASTM E2074                                                                                                                                                                                 |  |
| 5/p = 11/ 11/11/11/11/11/11/11/11/11/11/11/11                                                                                                                                                                             |  |
| standard formaldehyde free                                                                                                                                                                                                |  |
| Hinge Heavy-duty installed                                                                                                                                                                                                |  |
| Warranty Lifetime against warping                                                                                                                                                                                         |  |