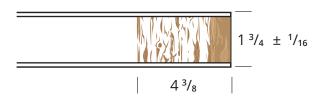

## V4 734PL2

| Rails3 ¹/₄ (83 mm) LSL typeStiles4 ³/ଃ (111 mm) LSL type including ⅓ଃ (22 mm) wood, preferably matching veneerCoreHollow with honeycomb, 1 (25 mm) cells, 11 PSIVeneerAs selectedGluetype II, water-resistant, ASTM E2074 |  |
|---------------------------------------------------------------------------------------------------------------------------------------------------------------------------------------------------------------------------|--|
| wood, preferably matching veneer  Core Hollow with honeycomb, 1 (25 mm) cells, 11 PSI  Veneer As selected  Glue type II, water-resistant, ASTM E2074                                                                      |  |
| Veneer As selected  Glue type II, water-resistant, ASTM E2074                                                                                                                                                             |  |
| Glue type II, water-resistant, ASTM E2074                                                                                                                                                                                 |  |
| 5/p = 11/ 11/11/11/11/11/11/11/11/11/11/11/11                                                                                                                                                                             |  |
| standard formaldehyde free                                                                                                                                                                                                |  |
| Hinge Heavy-duty installed                                                                                                                                                                                                |  |
| Warranty Lifetime against warping                                                                                                                                                                                         |  |

<sup>\*</sup>Dimensions are nominal before trimming