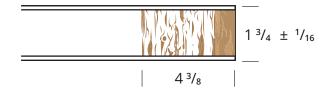

## **Series 4700**

| SPECIFICATIONS   | DESCRIPTION                                                                       |
|------------------|-----------------------------------------------------------------------------------|
| Rails            | 3 <sup>1</sup> / <sub>4</sub> (83 mm) LSL type                                    |
| Stiles           | 4 ³/s (111 mm) LSL type including 7/s (22 mm)<br>wood, preferably matching veneer |
| Core             | Hollow with honeycomb, 1 (25 mm) cells, 11 PSI                                    |
| Veneer           | As selected                                                                       |
| Glue             | type ll, water-resistant, ASTM E2074<br>standard formaldehyde free                |
| Shelf (optional) | 1 ¹/₄ (32 mm) x 6 (152 mm)<br>low-density wood or matching veneer                 |
| Warranty         | Lifetime against warping                                                          |