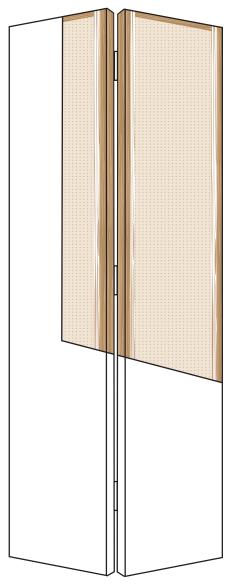

## Solid core folding door

P3 834PL2

## **Series 3800**

| SPECIFICATIONS | DESCRIPTION                                                                   |
|----------------|-------------------------------------------------------------------------------|
| Rails          | 1 <sup>1</sup> /4 (32 mm)<br>low-density wood                                 |
| Stiles         | 2 ¾ (73 mm) LSL type including 0,390 (10 mm) wood, preferably matching veneer |
| Core           | Solid particle board<br>density 28-32 lbs (per cubic foot)                    |
| Face           | 4 mm HDF (850 kg/cbm) as selected                                             |
| Glue           | type ll, water-resistant, ASTM E2074<br>standard formaldehyde free            |
| Hinge          | Heavy-duty installed                                                          |
| Warranty       | 3 years against warping                                                       |