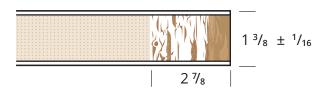

### P3 738PL2

| SPECIFICATIONS | DESCRIPTION                                                                  |
|----------------|------------------------------------------------------------------------------|
| Rails          | 1 <sup>1</sup> / <sub>8</sub> (29 mm)<br>low-density wood                    |
| Stiles         | 2% (73 mm) LSL type including 0,390 (10 mm) wood, preferably matching veneer |
| Core           | Solid particle board density 28-32 lbs (per cubic foot)                      |
| Veneer         | As selected                                                                  |
| Glue           | type II, water-resistant, ASTM E2074<br>standard formaldehyde free           |
| Hinge          | Heavy-duty installed                                                         |
| Warranty       | 3 years against warping                                                      |

<sup>\*</sup>Dimensions are nominal before trimming