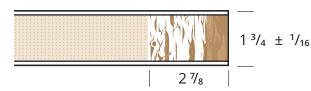

### P3 734PL2

| 361163 37              |                                                                               |
|------------------------|-------------------------------------------------------------------------------|
| SPECIFICATION          | NS DESCRIPTION                                                                |
| Rails                  | 1 <sup>1</sup> / <sub>4</sub> (32 mm)<br>low-density wood                     |
| Stiles                 | 2 % (73 mm) LSL type including 0,390 (10 mm) wood, preferably matching veneer |
| Core                   | Solid particle board<br>density 28-32 lbs (per cubic foot)                    |
| Veneer                 | As selected                                                                   |
| Glue                   | type II, water-resistant, ASTM E2074 standard formaldehyde free               |
| Hinge                  | Heavy-duty installed                                                          |
| Warranty               | 3 years against warping                                                       |
| *Dimensions are noming | nal before trimming                                                           |
| Veneer  Brich          |                                                                               |