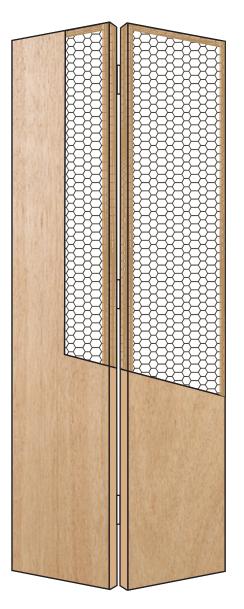

## Hollow core folding door

## **Series 2700**

## V2 734PL2 **SPECIFICATIONS** DESCRIPTION Rails 1 <sup>1</sup>/<sub>4</sub> (32 mm) low-density wood **Stiles** de 2 <sup>1</sup>/<sub>8</sub> (54 mm) wood, preferably matching veneer Hollow with honeycomb, 1 (25 mm) cells, 11 PSI Core As selected Veneer Glue type II, water-resistant, ASTM E2074 standard formaldehyde free Hinge Heavy-duty installed Warranty 1 year against warping