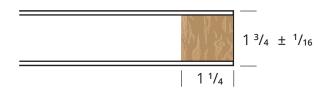

## V2 734PL2 **SPECIFICATIONS** DESCRIPTION Rails 1 <sup>1</sup>/<sub>4</sub> (32 mm) low-density wood **Stiles** de 2 <sup>1</sup>/<sub>8</sub> (54 mm) wood, preferably matching veneer Hollow with honeycomb, 1 (25 mm) cells, 11 PSI Core As selected Veneer Glue type II, water-resistant, ASTM E2074 standard formaldehyde free Hinge Heavy-duty installed Warranty 1 year against warping

\*Dimensions are nominal before trimming