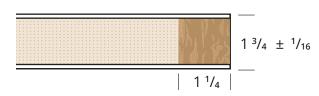

### P2 734PL2

| SPECIFICATIONS | DESCRIPTION                                                               |
|----------------|---------------------------------------------------------------------------|
| Rails          | 1 <sup>1</sup> / <sub>4</sub> (32 mm)<br>low-density wood                 |
| Stiles         | 2 <sup>1</sup> / <sub>8</sub> (54 mm)<br>wood, preferably matching veneer |
| Core           | Particle board<br>density 28-32 lbs (per cubic foot)                      |
| Veneer         | As selected                                                               |
| Glue           | type II, water-resistant, ASTM E2074<br>standard formaldehyde free        |
| Hinge          | Heavy-duty installed                                                      |
| Warranty       | 1 year against warping                                                    |

<sup>\*</sup>Dimensions are nominal before trimming