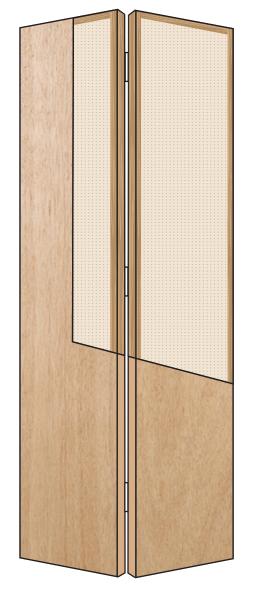

## Solid core folding door

# **Series 1700**

## P1 738PL2

| 331133 1733    | / 33: ==                                                               |
|----------------|------------------------------------------------------------------------|
| SPECIFICATIONS | DESCRIPTION                                                            |
| Rails          | 1 <sup>1</sup> / <sub>8</sub> (29 mm)<br>low-density wood              |
| Stiles         | 2 (51 mm)<br>wood, preferably matching veneer                          |
| Core           | Solid particle board density 28-32 lbs (per cubic foot)                |
| Veneer         | As selected                                                            |
| Glue           | type II, water-resistant, ASTM E2074 E2074 compliant formaldehyde free |
| Hinge          | Heavy-duty installed                                                   |
| Warranty       | 1 year against warping                                                 |
|                |                                                                        |