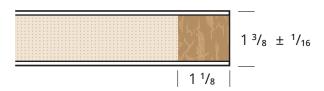

## P1 738PL2

| 331133 1733    | / 33: ==                                                               |
|----------------|------------------------------------------------------------------------|
| SPECIFICATIONS | DESCRIPTION                                                            |
| Rails          | 1 <sup>1</sup> / <sub>8</sub> (29 mm)<br>low-density wood              |
| Stiles         | 2 (51 mm)<br>wood, preferably matching veneer                          |
| Core           | Solid particle board density 28-32 lbs (per cubic foot)                |
| Veneer         | As selected                                                            |
| Glue           | type II, water-resistant, ASTM E2074 E2074 compliant formaldehyde free |
| Hinge          | Heavy-duty installed                                                   |
| Warranty       | 1 year against warping                                                 |
|                |                                                                        |

<sup>\*</sup>Dimensions are nominal before trimming