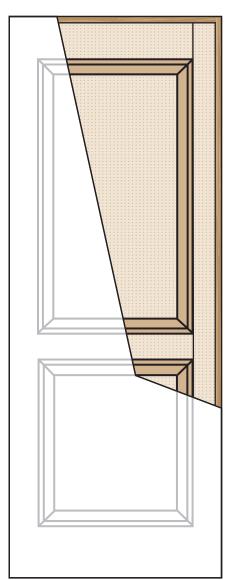

## Semi-full core door

S1 138

DOORS

PORTES

www.iddoors.com

## **Series 1100**

| SPECIFICATIONS | DESCRIPTION                                                               |
|----------------|---------------------------------------------------------------------------|
| Rails          | 1 <sup>1</sup> / <sub>8</sub> (29 mm)<br>low-density wood                 |
| Stiles         | 1 ¼ (29 mm)<br>low-density wood                                           |
| Core           | Blocks of particle board<br>density 28-32 lbs (per cubic foot)            |
| Face           | As selected                                                               |
| Glue           | type ll, water-resistant, ASTM E2074 E2074<br>compliant formaldehyde free |
| Warranty       | 1 year against warping                                                    |