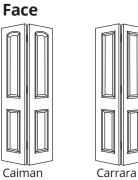

\*Dimensions are nominal before trimming

 $1^{3}/_{8} \pm ^{1}/_{16}$ 

1 <sup>1</sup>/8

Corvado

Classique

All doors manufactured by ID Doors comply with the standards of the Canadian Standards Association. CAN/CSA-0132.2.0.90.