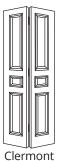

--------------------------------------------------------------------|
| Rails          | 1 ¹/₃ (29 mm)<br>low-density wood                                   |
| Stiles         | 1 ¼ (29 mm)<br>low-density wood                                     |
| Core           | Solid particle board<br>density 28-32 lbs (per cubic foot)          |
| Face           | As selected                                                         |
| Glue           | type II, water-resistant, ASTM E2074<br>compliant formaldehyde free |
| Hinge          | Heavy-duty installed                                                |
| Warranty       | 1 year against warping                                              |

\*Dimensions are nominal before trimming



 $1^{3}/_{8} \pm ^{1}/_{16}$ 

1 <sup>1</sup>/8



Corvado





Classique







All doors manufactured by ID Doors comply with the standards of the Canadian Standards Association. CAN/CSA-0132.2.0.90.

Colonist