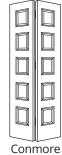

\*Dimensions are nominal before trimming

 $1^{3}/_{8} \pm ^{1}/_{16}$ 

1 <sup>1</sup>/8

Corvado

Classique

All doors manufactured by ID Doors comply with the standards of the Canadian Standards Association. CAN/CSA-0132.2.0.90.