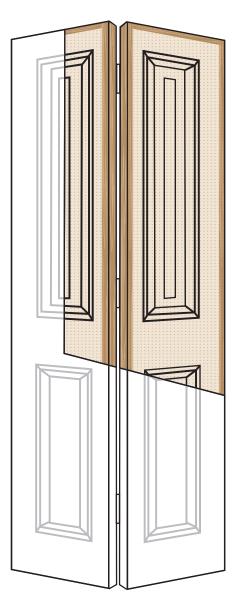

## Solid core folding door

P1 138PL2

www.iddoors.com

DOORS

PORTES

## **Series 1100**

| SPECIFICATIONS | DESCRIPTION                                                         |
|----------------|---------------------------------------------------------------------|
| Rails          | 1 ¹/₃ (29 mm)<br>low-density wood                                   |
| Stiles         | 1 ¼ (29 mm)<br>low-density wood                                     |
| Core           | Solid particle board<br>density 28-32 lbs (per cubic foot)          |
| Face           | As selected                                                         |
| Glue           | type II, water-resistant, ASTM E2074<br>compliant formaldehyde free |
| Hinge          | Heavy-duty installed                                                |
| Warranty       | 1 year against warping                                              |