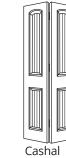

\*Dimensions are nominal before trimming

 $1^{3}/_{8} \pm ^{1}/_{16}$ 

1 <sup>1</sup>/8

Corvado

Classique

All doors manufactured by ID Doors comply with the standards of the Canadian Standards Association. CAN/CSA-0132.2.0.90.